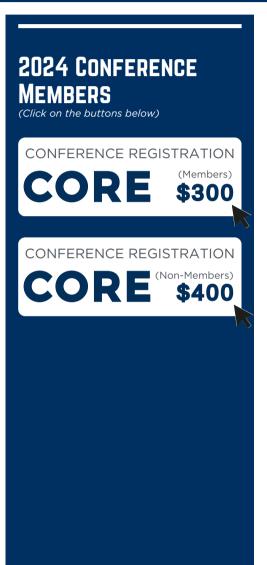

# REGISTRATION FOR THE 2024 CORE NATIONAL CONFERENCE OCTOBER 6-9, 2024

Registering on the CORE website is an easy, secure way to sign up. Please mark your calendar and make plans now to be in attendance. Registration is \$300 for members and \$400 for non-members. *Click on the postcard below to register.* 